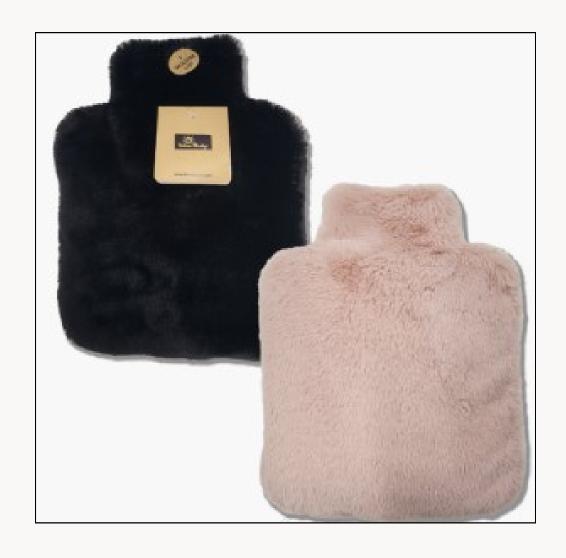

#### Northview's Gift Guide Now Available

Cozy Gift Set \$45.00

Cozy Shoulder Warming Wrap \$31.50

Cozy Warming Pillow \$36.00

Cuddle Warm Bunny \$36.00