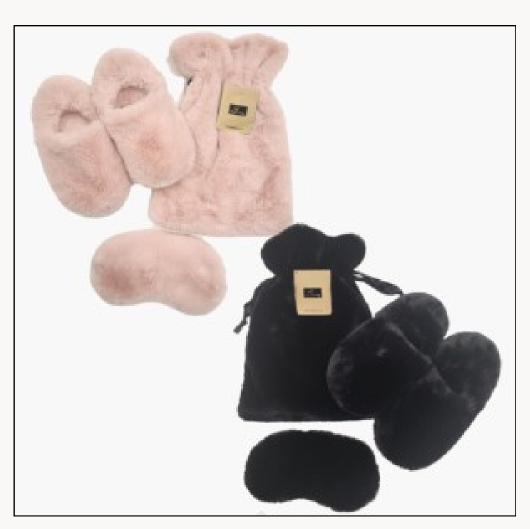

#### Northview's Gift Guide Now Available

Cozy Gift Set \$45.00

Cozy Shoulder Warming Wrap \$31.50

Cozy Warming Pillow \$36.00

Cuddle Warm Bunny \$36.00