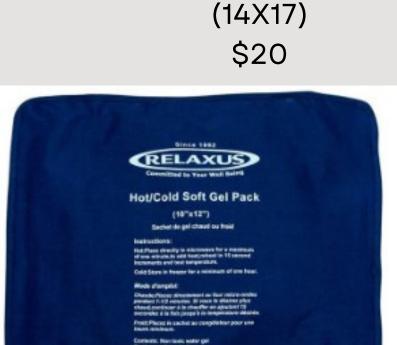

HOT&COLD SOFT GEL PACK (14X17)

HOT&COLD SOFT GEL PACK (10X12) \$15

CRYODERM COLD -

**ROLL ON** 

\$20

\$19.95

BIOFREEZE- ROLL ON \$18.95

BIOFREEZE - SPRAY \$18.95