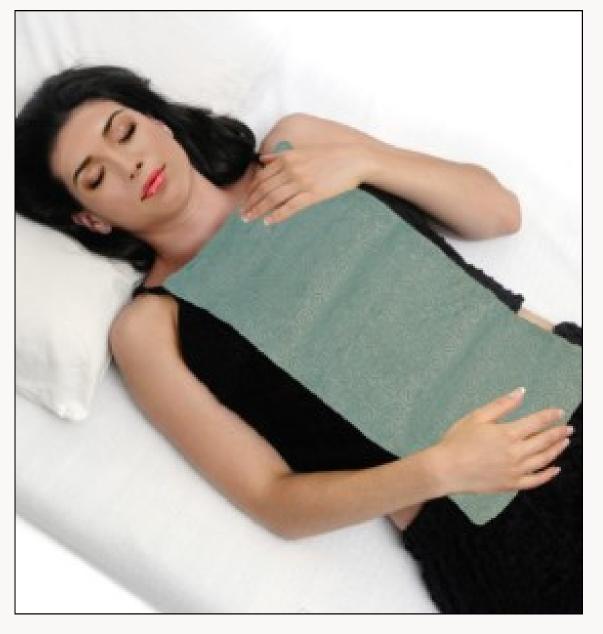

# Gift Ideas under \$100

Body Warming Wrap \$49.95

Ultra Body Wrap is a multi purpose and highly effective superior moist heat therapy wrap that provides natural relief from aches, chronic pain and stress. It has an exceptionally long heat holding ability. It's a must have in every household.