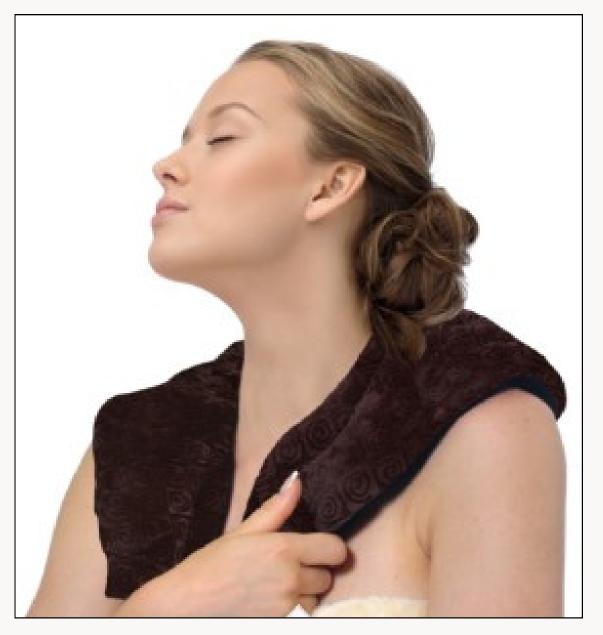

# Gift Ideas under \$100

Ultra Shoulder Wrap \$57.95

Ultra Shoulder Wrap has a therapeutic combination of moist heat, aromatherapy and acupressure to provide **relief from aches, chronic pain and stress**. One of our most popular products .