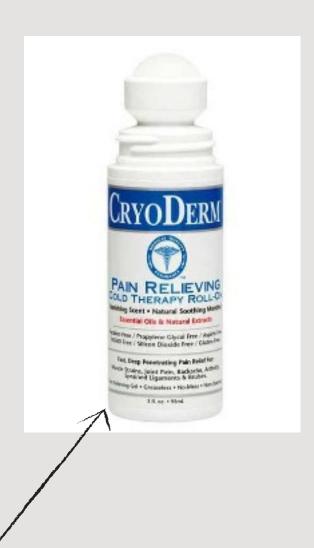

HOT&COLD SOFT GEL PACK (14X17)

HOT&COLD SOFT GEL PACK (10X12) \$15

CRYODERM COLD -

**ROLL ON** 

\$20

\$19.95

BIOFREEZE- ROLL ON \$18.95

BIOFREEZE - SPRAY \$18.95

CRYODERM HOT-ROLL ON \$20