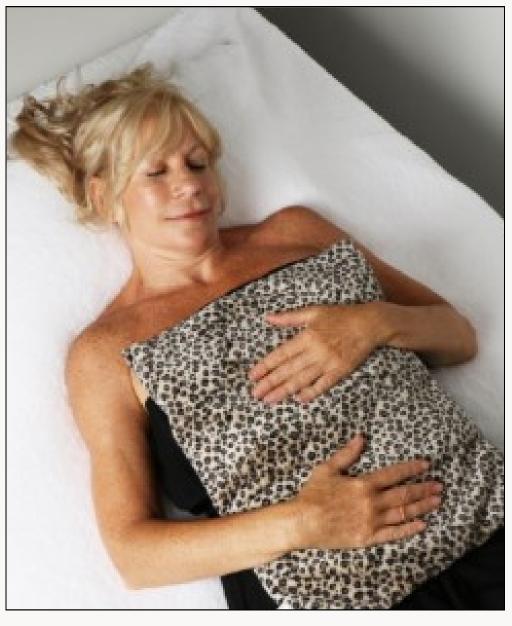

# Gift Ideas under \$100

Ultra Warming Blanket \$63.00

Weighted Blanket with its extra large size, can be used to provide acupressure, penetrating moist heat, and aromatherapy. It is the ultimate heating pad for warmth and luxurious pampering. Use at home for warming beds, promoting restful sleep and the relief of aches, chronic pain and stress. A worthwhile investment in comfort and stress relief.