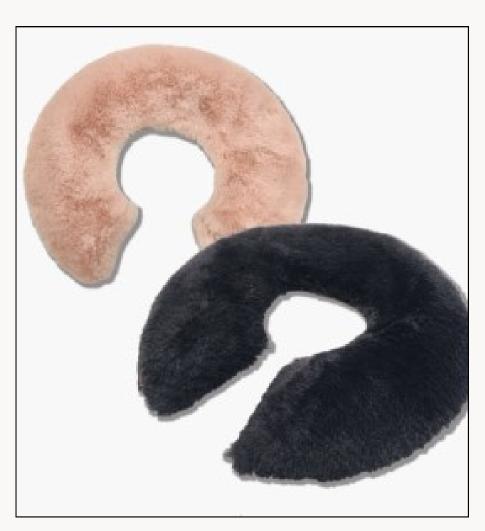

#### Northview's Gift Guide Now Available

Cozy Gift Set \$45.00

Cozy Shoulder Warming Wrap \$31.50

Cozy Warming Pillow \$36.00

Cuddle Warm Bunny \$36.00