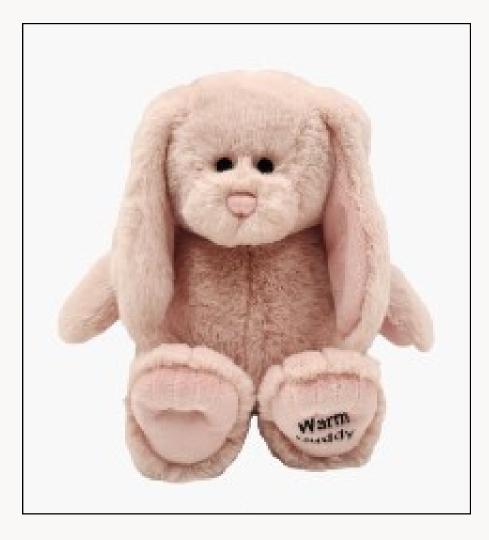

#### Northview's Gift Guide Now Available

Cozy Gift Set \$45.00

Cozy Shoulder Warming Wrap \$31.50

Cozy Warming Pillow \$36.00

Cuddle Warm Bunny \$36.00