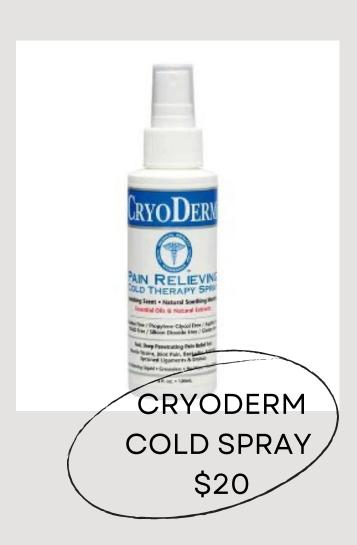

HOT&COLD SOFT GEL PACK (14X17)

HOT&COLD SOFT GEL PACK (10X12) \$15

CRYODERM COLD -

**ROLL ON** 

\$20

\$19.95

BIOFREEZE- ROLL ON \$18.95

BIOFREEZE - SPRAY \$18.95

CRYODERM HOT-ROLL ON \$20