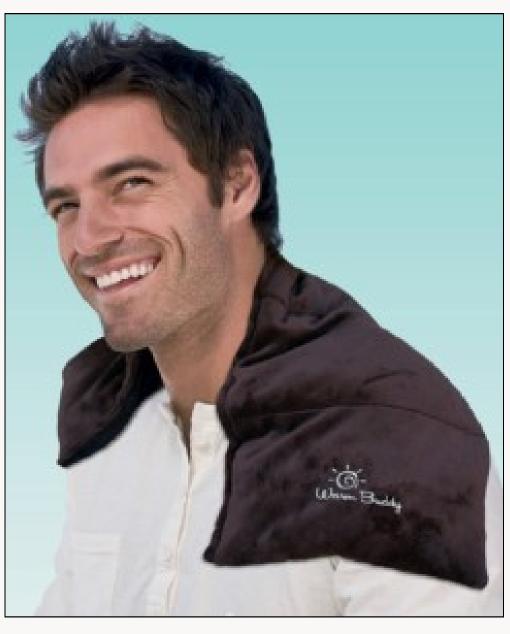

# Gift Ideas under \$100

Ultra Shoulder Wrap \$57.95

Ultra Shoulder Wrap has a therapeutic combination of moist heat, aromatherapy and acupressure to provide **relief from aches, chronic pain and stress**. One of our most popular products .